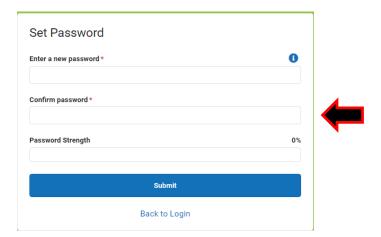

Click on the link and create your new password.

Strong passwords must be between 8-10 characters and contain a combination of letters, punctuation, symbols and numbers. *The password must reach 100% in order to save your information*. Choose Create Account.