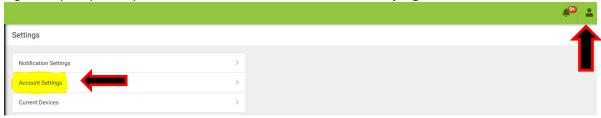

#### <u>Account Settings – Set Recovery Email – Existing Users</u>

Sign into your parent portal account and choose User Menu in top right hand corner then Account Settings.

You will receive an email verifying the request.