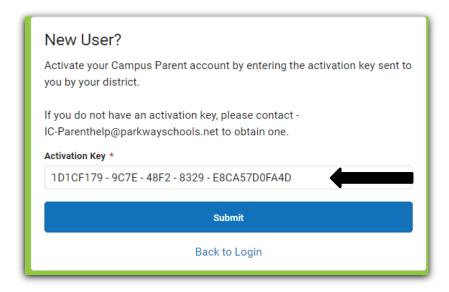

#### **Initial Activation**

In order to access the Parent Portal for the first time, you need to have an Activation Key. If you do not have the Activation Key please email – ic-parenthelp @parkwayschools.net.

#### For example, your activation key might look like this: 123BC000-123A-000E-B0D2-11122B4A23E

You will then enter your Activation Key into the boxes provided and then click the SUBMIT button.

Once you enter your Activation Key, you will be prompted to enter a new username and a strong password.