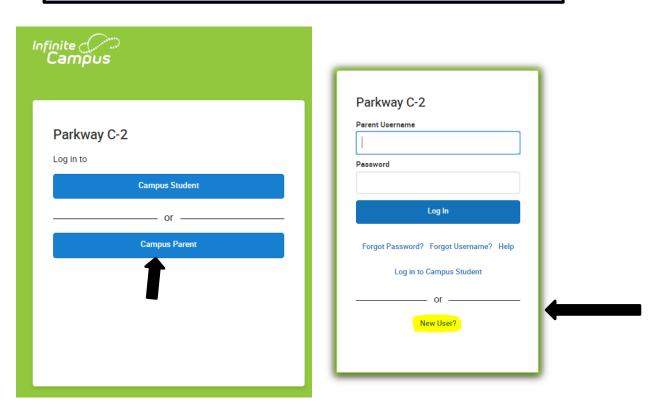

You will then want to click on the link "Campus Parent – New User?"

Your Activation key is made up of Characters that may contain zeros. There will be no letter "O"'s in the activation key.

#### For example, your activation key might look like this: 123BC000-123A-000E-B0D2-11122B4A23E

You will then enter your Activation Key into the boxes provided and then click the SUBMIT button.

Once you enter your Activation Key, you will be prompted to enter a new username and a strong password.