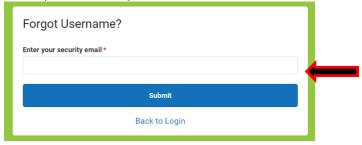

### **Recovering Username via the Forgot Your Username? Link**

Click on Forgot your username?

Enter your recovery email address.

After entering in your Recovery Email you will see the message below.

This is the response that you will receive after requesting your Username.