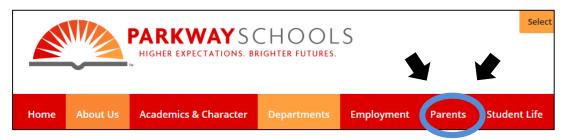

Accessing the portal for the first time: Go to the Parkway School District Website at <a href="https://www.parkwayschools.net">www.parkwayschools.net</a> and click on Parents (located on title bar) in the drop down list choose Infinite Campus, then Infinite Campus Portal as shown below.