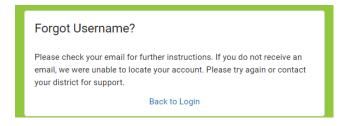

### **Recovering Username via the Forgot Your Username? Link**

Click on Forgot your username?

Enter your recovery email address.

After entering in your Recovery Email you will see the message below.

This is the response that you will receive after requesting your Username.