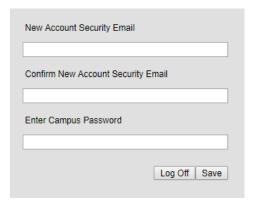

After signing into your Portal Account for the first time you will be prompted to set up a recovery email account.

## Account Settings – Set Recovery Email – New Users

All users logging into Campus for the first time are prompted to enter an account security email. Please enter the email address that can be used for security purposes. An email will be sent to verify the change.