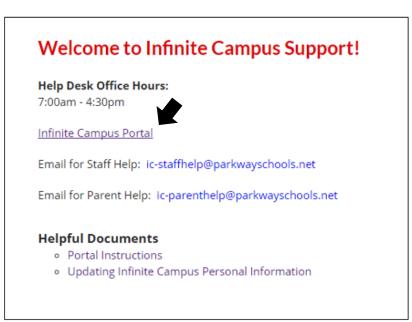

Accessing the portal for the first time: Go to the Parkway School District Website at <a href="https://www.parkwayschools.net">www.parkwayschools.net</a> and click on Parents (located on title bar) in the drop down list choose Infinite Campus, then Infinite Campus Portal as shown below.