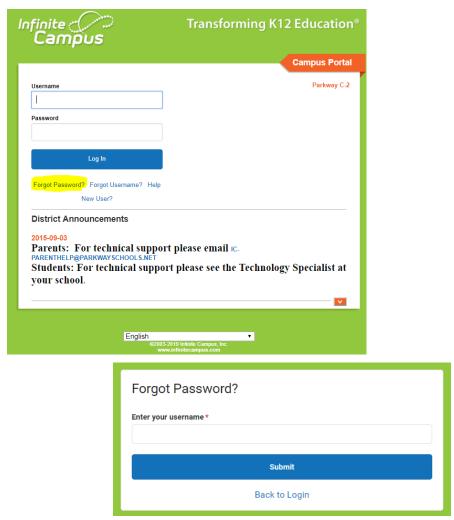

#### **Recovering Passwords via the Forgot Your Password Link**

Once you enter your **Username** you will receive the email below.

If you do not receive an email, we were unable to locate your account.

Please try again or contact your district for support.

Click on the link and create your new password.