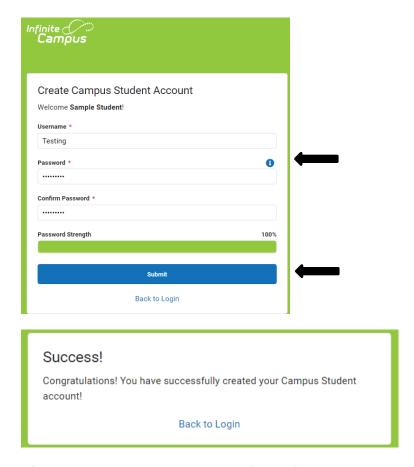

#### For example, your activation key might look like this: 123BC000-123A-000E-B0D2-11122B4A23E

You will then enter your Activation Key into the boxes provided and then click the SUBMIT button.

Once you enter your Activation Key, you will be prompted to enter a new username and a strong password.

Strong passwords must be between 8-10 characters and contain a combination of letters, punctuation, symbols and numbers. *The password must reach 100% in order to save your information*. Choose Create Account.